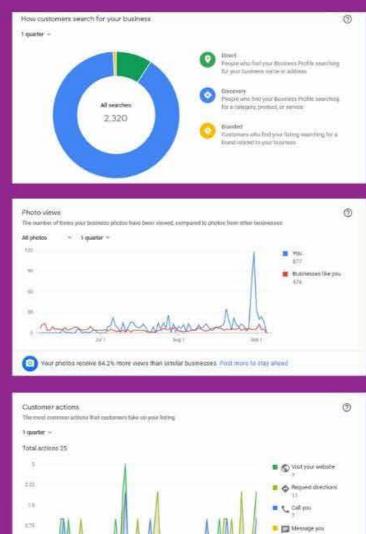

### Google Analytics Reports

Organic Traffic Overview Users, Pageviews, Bounce Rate, Traffic Growth

Google My Business Profile