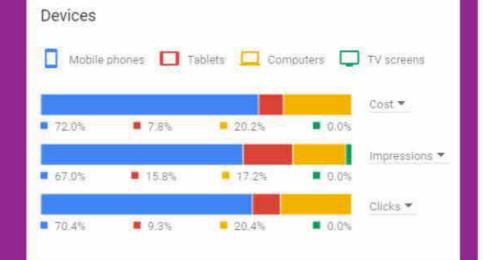

## CASE STUDY

Client: Proview Scaffolding (Australia)

Project: SEM/PPC (Google Ads)

Ad Reports

TRUSTED | SAFE | RELIABLE

### Google Analytics Reports

Organic Traffic Overview Users, Pageviews, Bounce Rate, Traffic Growth

Google My Business Profile