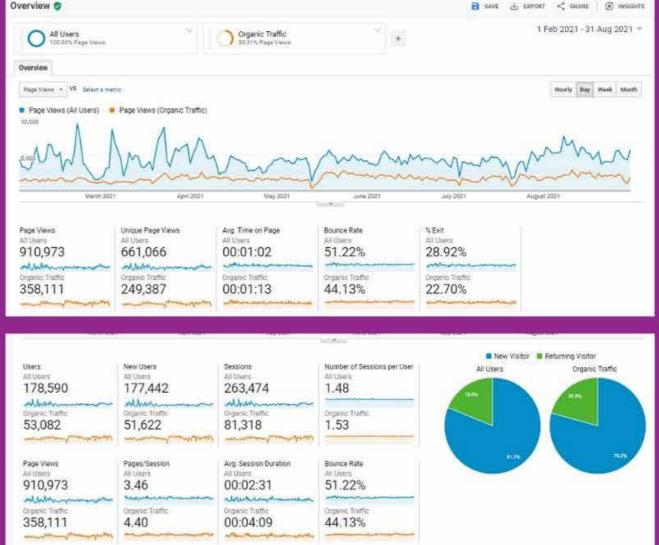

### Google Analytics Reports

Organic Traffic Overview Users, Pageviews, Bounce Rate, Traffic Growth

Google My Business Profile