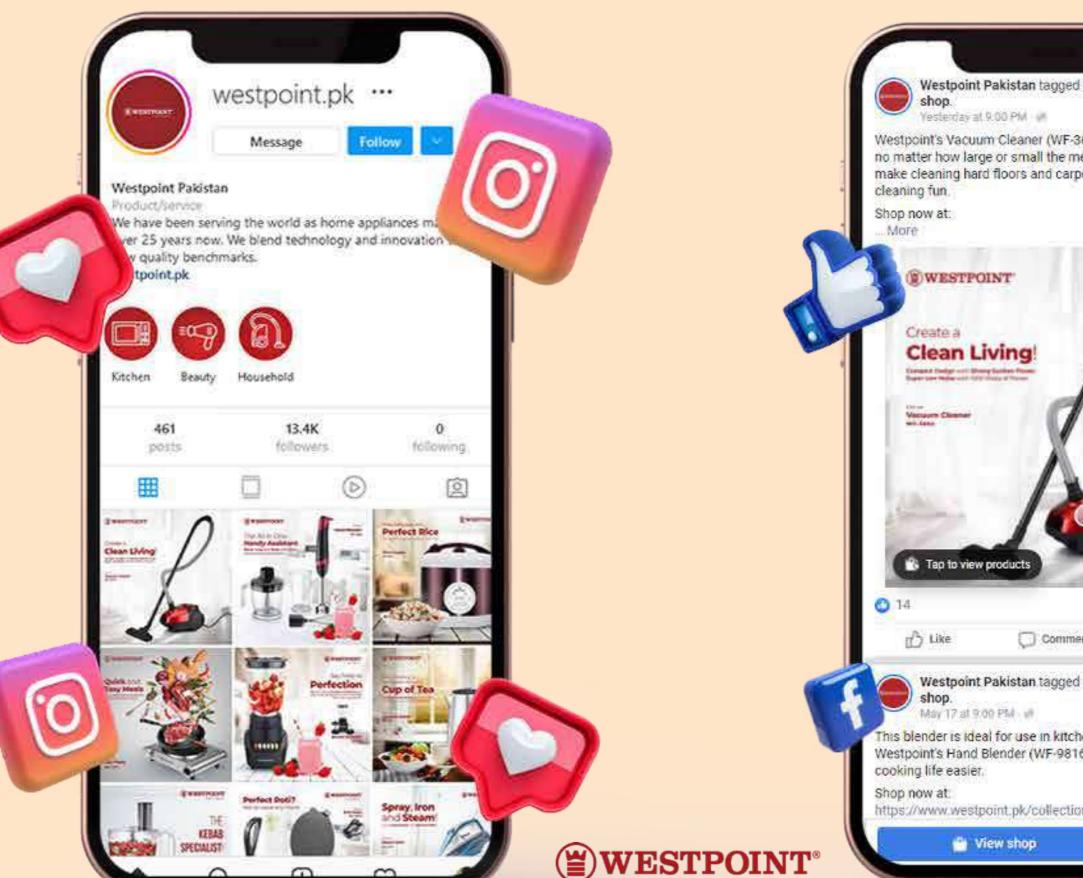

# Social Media Marketing PORTFOLIO

Content that generates

Maximum Conversations!

Campaigns that generates maximum engagement!

Westpoint Pakistan tagged a product from their ... Westpoint's Vacuum Cleaner (WF-3602) is the best solution no matter how large or small the mess. With its ability to make cleaning hard floors and carpets a breeze, it make 5 Comments: Share: Comment Westpoint Pakistan tagged a product from their ... This blender is ideal for use in kitchens with limited space. Westpoint's Hand Blender (WF-9816) helps to make your https://www.westpoint.pk/collections/kitchen-appliances-