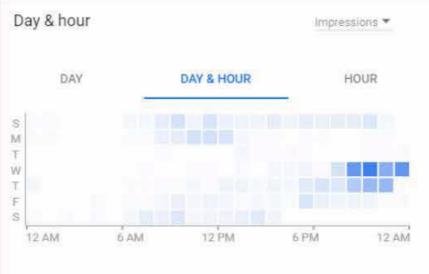

## CASE STUDY

Client: Proview Scaffolding (Australia)

Project: SEM/PPC (Google Ads)

Ad Reports

TRUSTED | SAFE | RELIABLE

### Google Analytics Reports

Organic Traffic Overview Users, Pageviews, Bounce Rate, Traffic Growth

Google My Business Profile