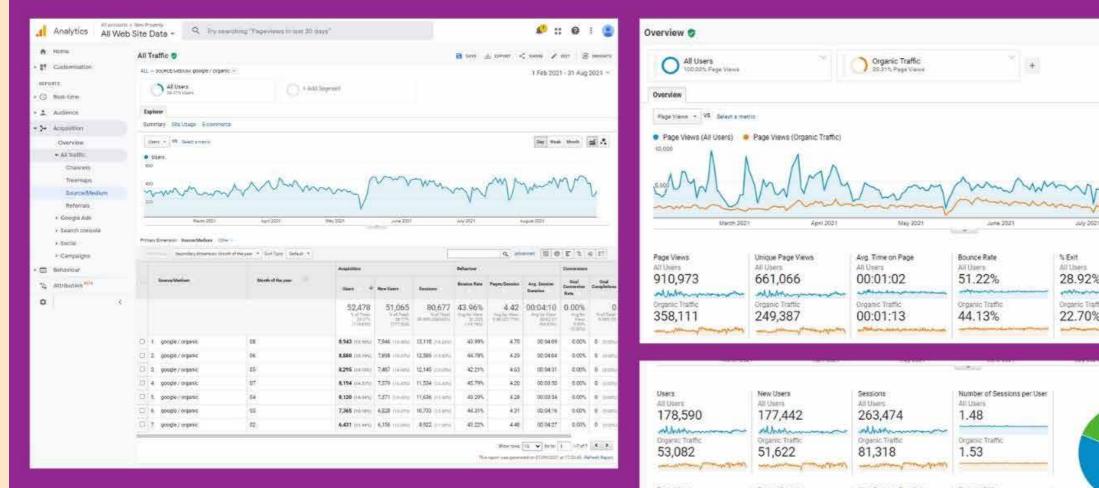

### Google Analytics Reports

Organic Traffic Overview Users, Pageviews, Bounce Rate, Traffic Growth

Google My Business Profile